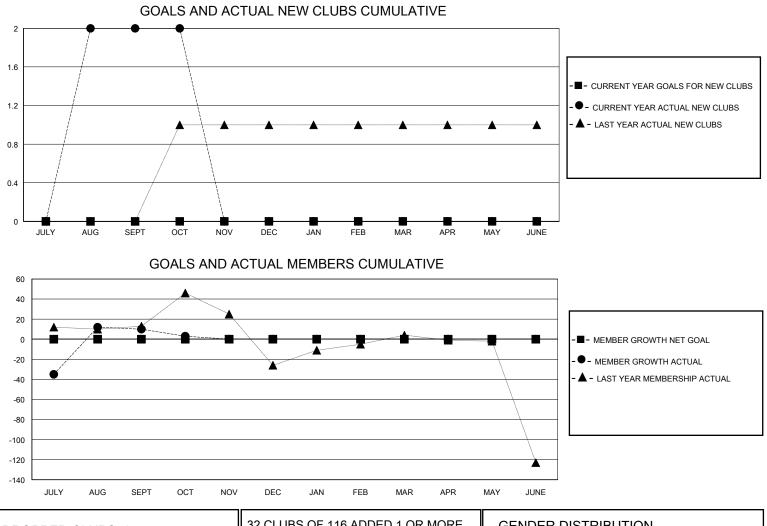

## MONTHLY MEMBERSHIP PROGRESS REPORT

District 351

Results as of: 10/31/2023

| GMT:          |               |             | GMT CA        |                       |                         |                         |                                                    |  |
|---------------|---------------|-------------|---------------|-----------------------|-------------------------|-------------------------|----------------------------------------------------|--|
|               | Club          | s           |               | Members               |                         |                         |                                                    |  |
|               | RESULTS FOR   | R 2023-2024 |               | RESULTS FOR 2023-2024 |                         |                         |                                                    |  |
| QUARTER       | NEW CLUB GOAL | NEW CLUBS   | DROPPED CLUBS | QUARTER ME            | MBER GROWTH NET<br>GOAL | MEMBER GROWTH<br>ACTUAL | DROPPED<br>MEMBERS ACTUAL<br>(including transfers) |  |
| JULY/AUG/SEPT | 0             | 2           | 0             | JULY/AUG/SEPT         | 0                       | 127                     | 87                                                 |  |
| OCT/NOV/DEC   | 0             | 0           | 0             | OCT/NOV/DEC           | 0                       | 21                      | 24                                                 |  |
| JAN/FEB/MAR   | 0             | 0           | 0             | JAN/FEB/MAR           | 0                       | 0                       | 0                                                  |  |
| APR/MAY/JUNE  | 0             | 0           | 0             | APR/MAY/JUNE          | 0                       | 0                       | 0                                                  |  |